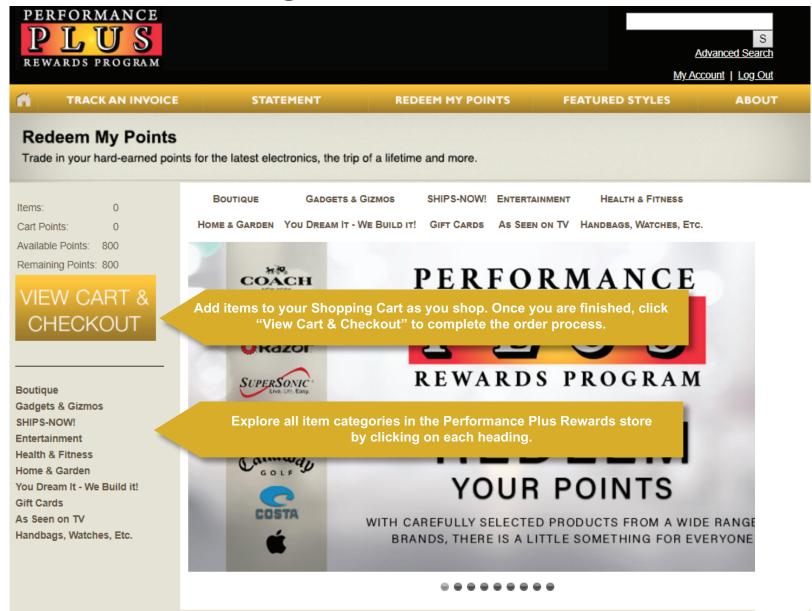

### **▶ QUICK REFERENCE GUIDE**

| Brand                   | ~           |                                                        |
|-------------------------|-------------|--------------------------------------------------------|
| Style                   |             |                                                        |
| End Date                | mm/dd/yyyy  | Find styles that end between now and the date you ente |
| Points Per<br>SQYD/SQFT |             |                                                        |
| min / max               | Find Styles |                                                        |

Access lists of all qualifying styles for all brands:
Mohawk, Dixie, Daltile, Marazzi Tile,
Masland & American Olean.



### **Redeeming Points & the Online Store**